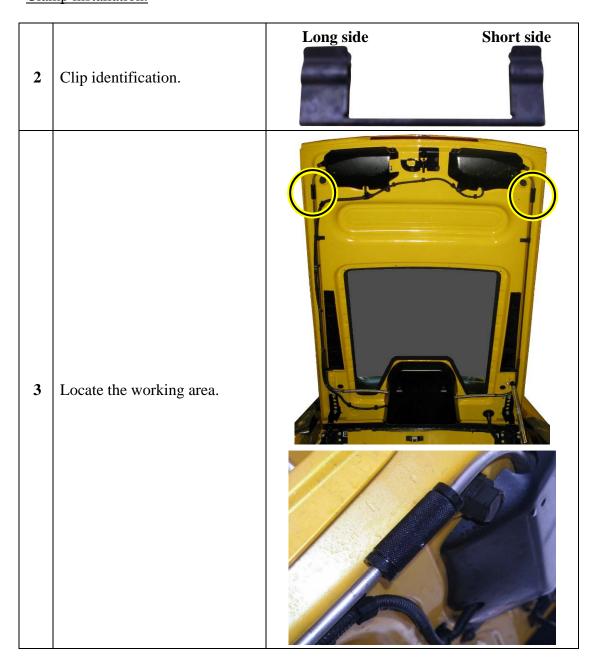

### **Workshop instructions**

## **Preliminary operation**

Operation to be carried out at cold engine.
Open the engine hood.

# Clamp installation.

The information and procedures published below are strictly confidential and intended exclusively for authorized operators and individuals. All copyrights are the property of Automobili Lamborghini S.p.A based on copyright law. The company reserves the right to make updates and modifications. The reprinting, reproduction, forwarding to unauthorized people and/or to third parties and partial or entire translation thereof are prohibited without written authorization from Automobili Lamborghini S.p.A.

| 4 | Fit the clip with the short side placed toward the spoiler lifter mechanism as shown in the beside picture. | Short side |
|---|-------------------------------------------------------------------------------------------------------------|------------|
| 5 | Rotate outward the clip until touching the hood plate.  Repeat the same operation on both sides.            |            |
| 6 | Close the engine hood                                                                                       |            |